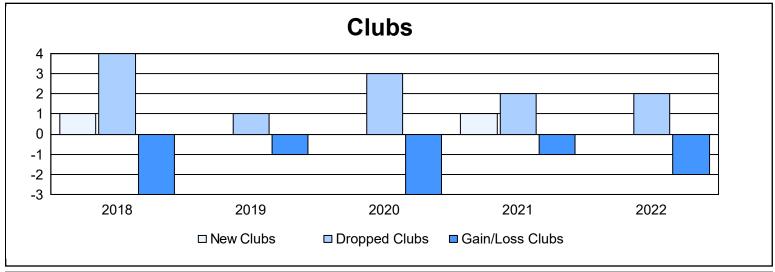

District T 2

As of June 2022 Cumulative

| Year      | New<br>Clubs | Dropped<br>Clubs | Gain/<br>Loss<br>Clubs | New<br>Members | Charter<br>Members | Reinstate<br>Members | Transfer<br>Members | Total<br>Member<br>Added | Total<br>Members<br>Dropped | Gain/<br>Loss<br>Members |
|-----------|--------------|------------------|------------------------|----------------|--------------------|----------------------|---------------------|--------------------------|-----------------------------|--------------------------|
| 2017-2018 | 1            | 4                | -3                     | 50             | 20                 | 1                    | 5                   | 76                       | 141                         | -65                      |
| 2018-2019 | 0            | 1                | -1                     | 16             | 1                  | 3                    | 3                   | 23                       | 75                          | -52                      |
| 2019-2020 | 0            | 3                | -3                     | 15             | 3                  | 1                    | 6                   | 25                       | 71                          | -46                      |
| 2020-2021 | 1            | 2                | -1                     | 58             | 25                 | 10                   | 9                   | 102                      | 88                          | 14                       |
| 2021-2022 | 0            | 2                | -2                     | 70             | 0                  | 7                    | 0                   | 77                       | 56                          | 21                       |
| Average   | 0            | 2                | -2                     | 42             | 10                 | 4                    | 5                   | 61                       | 86                          | -26                      |